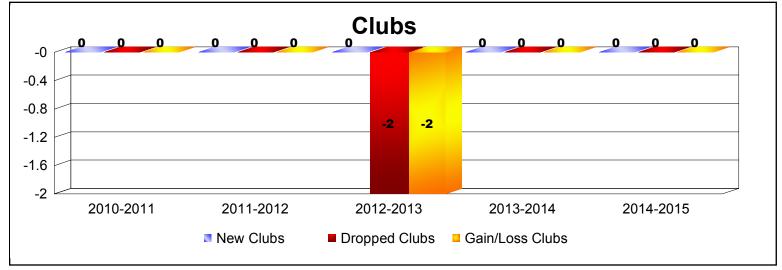

District 332 E As of June 2015 Cumulative

| Year      | New<br>Clubs | Dropped<br>Clubs | Gain/<br>Loss<br>Clubs | New<br>Members | Charter<br>Members | Reinstate<br>Members | Transfer<br>Members | Total<br>Member<br>Added | Total<br>Members<br>Dropped | Gain/<br>Loss<br>Members |
|-----------|--------------|------------------|------------------------|----------------|--------------------|----------------------|---------------------|--------------------------|-----------------------------|--------------------------|
| 2010-2011 | 0            | 0                | 0                      | 125            | 0                  | 2                    | 2                   | 129                      | -160                        | -31                      |
| 2011-2012 | 0            | 0                | 0                      | 124            | 0                  | 1                    | 0                   | 125                      | -131                        | -6                       |
| 2012-2013 | 0            | -2               | -2                     | 98             | 0                  | 2                    | 0                   | 100                      | -138                        | -38                      |
| 2013-2014 | 0            | 0                | 0                      | 179            | 0                  | 3                    | 1                   | 183                      | -129                        | 54                       |
| 2014-2015 | 0            | 0                | 0                      | 327            | 0                  | 3                    | 0                   | 330                      | -133                        | 197                      |
| Average   | 0            | 0                | 0                      | 171            | 0                  | 2                    | 1                   | 173                      | -138                        | 35                       |