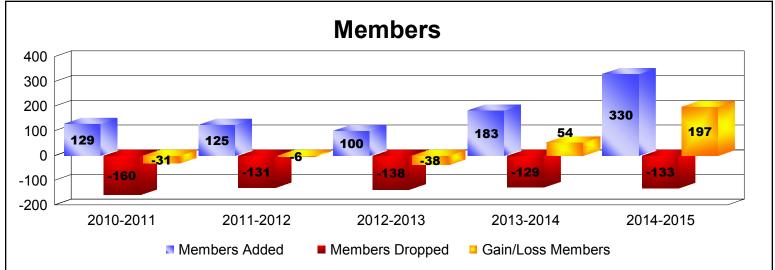

District 332 E As of June 2015 Cumulative

| Year      | New<br>Clubs | Dropped<br>Clubs | Gain/<br>Loss<br>Clubs | New<br>Members | Charter<br>Members | Reinstate<br>Members | Transfer<br>Members | Total<br>Member<br>Added | Total<br>Members<br>Dropped | Gain/<br>Loss<br>Members |
|-----------|--------------|------------------|------------------------|----------------|--------------------|----------------------|---------------------|--------------------------|-----------------------------|--------------------------|
| 2010-2011 | 0            | 0                | 0                      | 125            | 0                  | 2                    | 2                   | 129                      | -160                        | -31                      |
| 2011-2012 | 0            | 0                | 0                      | 124            | 0                  | 1                    | 0                   | 125                      | -131                        | -6                       |
| 2012-2013 | 0            | -2               | -2                     | 98             | 0                  | 2                    | 0                   | 100                      | -138                        | -38                      |
| 2013-2014 | 0            | 0                | 0                      | 179            | 0                  | 3                    | 1                   | 183                      | -129                        | 54                       |
| 2014-2015 | 0            | 0                | 0                      | 327            | 0                  | 3                    | 0                   | 330                      | -133                        | 197                      |
| Average   | 0            | 0                | 0                      | 171            | 0                  | 2                    | 1                   | 173                      | -138                        | 35                       |